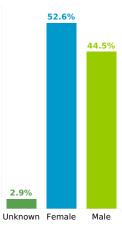

County Displayed: South Carolina | Dates Displayed:3/4/2020 to 7/14/2021 Note: Data is suppressed for fewer than 5 cases

Cases by Sex

years