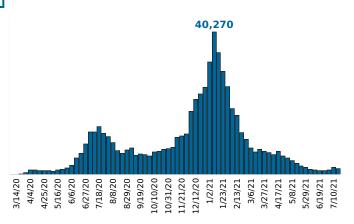

## **Past 2 weeks Confirmed**

2,702

Rate of COVID-19 Cases per 10,000 population, by County County Displayed: **South Carolina** | Dates Displayed: 3/4/2020 to 7/14/2021

Find your ZIP ΔII

Reported COVID-19 Cases, by Week of Report County Displayed: **South Carolina** | Dates Displayed: 3/4/2020 to 7/14/2021