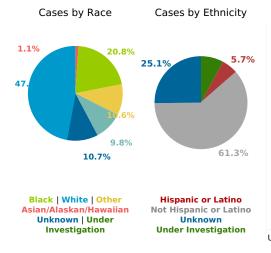

County Displayed: South Carolina | Dates Displayed:3/4/2020 to 7/14/2021 Note: Data is suppressed for fewer than 5 cases

Cases by Sex

years