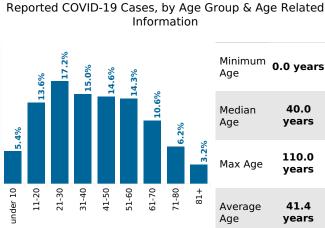

County Displayed: South Carolina | Dates Displayed:3/4/2020 to 7/14/2021 Note: Data is suppressed for fewer than 5 cases

Cases by Sex

years