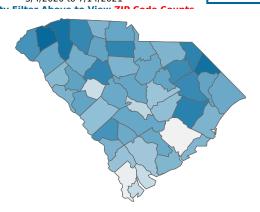

## **Past 2 weeks Confirmed**

2,702

Rate of COVID-19 Cases per 10,000 population, by County County Displayed: **South Carolina** | Dates Displayed: 3/4/2020 to 7/14/2021

Find your ZIP ΔII

Reported COVID-19 Cases, by Week of Report County Displayed: **South Carolina** | Dates Displayed: 3/4/2020 to 7/14/2021